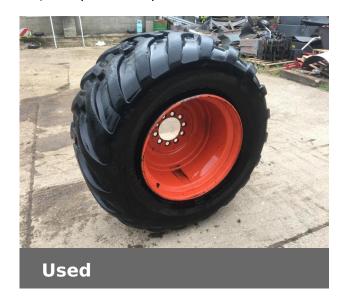

#### Additional Information:

Claas Lexion combine, Rear wheels, Trelleborg tyres 710/45-26.5, 70% good, some cuts, Red rims, 10 stud, Located at Luton depot, As seen