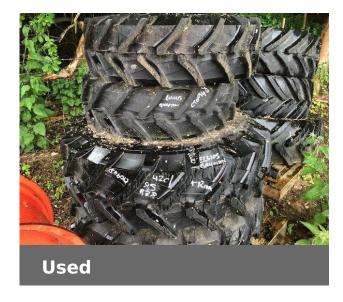

#### Additional Information:

Claas Elios 200 series wheels, c/w Claas red tyres and rims, Brand new and unused, Trelleborg 320/85R20 x2, Trelleborg 420/85R28 x2, Located at Petworth branch, Previous stock no CT0948