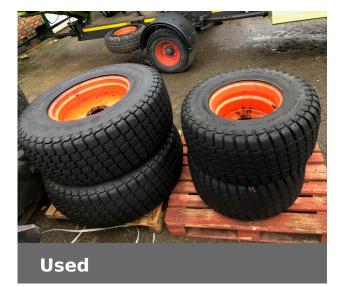

#### Additional Information:

Galaxy Mighty Turf Tyres, Red rims to fit Claas Elios, Rears: 33 x 15.50-16.5 90%, Fronts: 17.5L24 90%, May fit other tractors, Ex-Demo