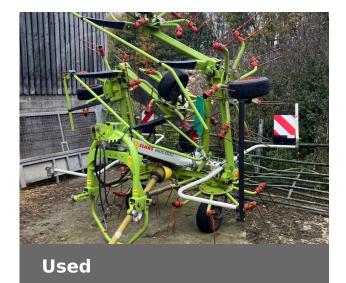

# CLAAS VOLTO 800

## **Machine Specifications**

| Price        | Ask for best price | Year      | 2018             |
|--------------|--------------------|-----------|------------------|
| Make         | CLAAS              | Model     | <b>VOLTO 800</b> |
| Stock Number | 51016596           | Condition | Excellent        |

### Additional Information:

Manual Headland curtain, Spare wheel kit, Rear road lights and marker bo, Owner driver, Excellent condition, 6 rotor tedder, 7.7m working width