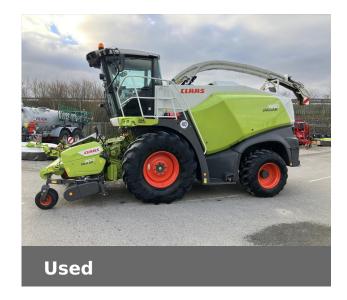

# **CLAAS JAGUAR 880**

£240,000

Just In

## **Machine Specifications**

| Price        | £240,000      | Year         | 2022       |
|--------------|---------------|--------------|------------|
| Make         | CLAAS         | Model        | JAGUAR 880 |
| Stock Number | CL-50001173.B | Engine Hours | 1500       |
| Condition    |               | Excellent    |            |