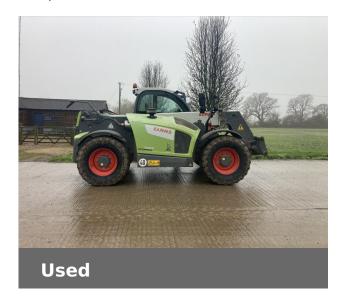

## **CLAAS SCORPION 7055**

£32,500

## Machine Specifications

| Price                      | £32,500        | Year                           | 2014          |
|----------------------------|----------------|--------------------------------|---------------|
| Make                       | CLAAS          | Model                          | SCORPION 7055 |
| Stock Number               | CL-416030061.A | Engine Type                    | 7             |
| Road Speed (kph)           | 40 KPH         | Headstock Type                 | Scorpion      |
| Carriage Type              | SCORPION       | Front Tyre Size /<br>Condition |               |
| Rear Tyre Size / Condition |                | Condition                      | Average       |
| Lift Height (m)            | 7              | Lift Capacity (t)              | 5.5           |
| SLI Working                | Yes            | Hyd Locking                    | ✓             |
| Boom Suspension            | ✓              | Air Con                        | ✓             |
| Trailer Brakes             | ✓              | Pick Up Hitch                  | ✓             |