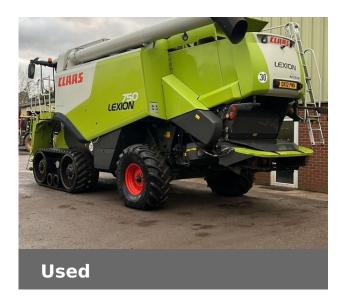

## **CLAAS LEXION 750 TT**

£115,000

Just In

# **Machine Specifications**

| -                          |                |                                |               |
|----------------------------|----------------|--------------------------------|---------------|
| Price                      | £115,000       | Year                           | 2012          |
| Make                       | CLAAS          | Model                          | LEXION 750 TT |
| Stock Number               | 11018019       | Engine Hours                   | 2675 appro    |
| Cutterbar Type             | VARIO          | Cutterbar size (m)             | 7.5           |
| Drum Hours                 | 1850 approx    | Sieves                         | 3-D           |
| Feeder House               | HP with chains | Unloading Auger                | XL            |
| Road Speed (kph)           | 30 KPH         | Front Tyre Size /<br>Condition | 635           |
| Rear Tyre Size / Condition | 580/85R24      | Condition                      | Very good     |
| Tracks                     | ✓              | RH V Knife                     | ✓             |
| Dust Extractor             | ✓              | Yield Meter                    | ✓             |
| Power Spreader             | ✓              | Straw Chopper                  | ✓             |
| Chaff Spreader             |                | ✓                              |               |