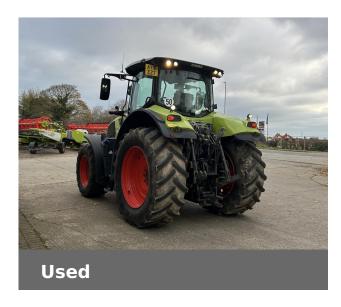

## **CLAAS AXION 830 CEBIS**

£57,500

Just In

Finance Example: From £960 a month\* (excl.VAT)

## **Machine Specifications**

| Price                      | £57,500       | Year                           | 2018            |
|----------------------------|---------------|--------------------------------|-----------------|
| Make                       | CLAAS         | Model                          | AXION 830 CEBIS |
| Stock Number               | CL-A6000492.A | Engine Hours                   | 5880            |
| Engine Type                | Engine AdBlue | Road Speed                     | 50 KPH          |
| Drive Type                 | Mechanical    | Front Tyre Size /<br>Condition | 540/65R30 20%   |
| Rear Tyre Size / Condition | 65/65R42 40%  | Condition                      | Very good       |
| Cab Type                   | CIS+          | Spools Rear                    | 4               |
| Spools Front               | 1             | Front Suspension               | ✓               |
| Front Linkage              | ✓             | Air Conditioning               | ✓               |
| Cab Suspension             | ✓             | Air Brakes                     | ✓               |
| Electric Hydraulics        | ✓             | Pick Up Hitch                  | <b>✓</b>        |