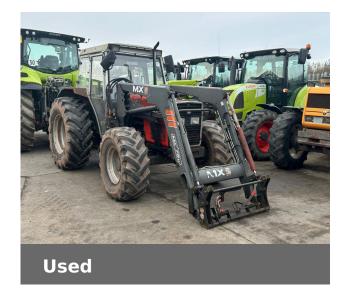

## Massey Ferguson 390

£18,500

Just In

## **Machine Specifications**

| Price                          | £18,500         | Year                       | 1995        |
|--------------------------------|-----------------|----------------------------|-------------|
| Make                           | Massey Ferguson | Model                      | 390         |
| Stock Number                   | MF-5009C47410   | Engine Hours               | 9756        |
| Road Speed                     | 30 KPH          | Drive Type                 | Mechanical  |
| Front Tyre Size /<br>Condition | 16.9R24 20%     | Rear Tyre Size / Condition | 18.4R30 50% |
| Condition                      | Very good       | Loader Make                | MX75U       |
| Cab Type                       | LoProfile       | Spools Rear                | 2           |
| Pick Up Hitch                  |                 | ✓                          |             |