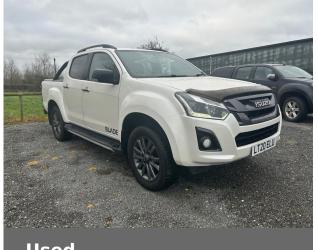

# ISUZU D-MAX BLADE PICK UP TRUCK

#### £14,880

### **Machine Specifications**

| Price        | £14,880 | Year      | 2020                         |
|--------------|---------|-----------|------------------------------|
| Make         | ISUZU   | Model     | D-MAX BLADE PICK UP<br>TRUCK |
| Stock Number | C1080   | Condition | Very good                    |

## Additional Information:

Isuzu D-Max Blade, full spec, GPS, Apple Car Play, camera, Surround sound and Subwoofer, Full Blade leather trim, Auto, Full mats, tow bar, heat seats, Roll back Mountain top and bar, Bonnet protector, roof bar, Side steps, Climate control, 135500 miles