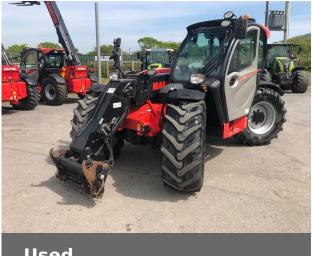

## MANITOU 630MLT-105

#### **Machine Specifications**

| Price        | Ask for best price | Year                           | 2020       |
|--------------|--------------------|--------------------------------|------------|
| Make         | MANITOU            | Model                          | 630MLT-105 |
| Stock Number | 21089082           | Front Tyre Size /<br>Condition |            |