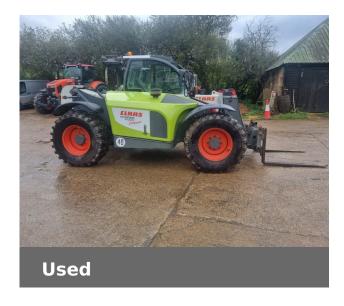

# **CLAAS SCORPION 7030**

£25,000

# **Machine Specifications**

| Price                          | £25,000       | Year                       | 2011          |
|--------------------------------|---------------|----------------------------|---------------|
| Make                           | CLAAS         | Model                      | SCORPION 7030 |
| Stock Number                   | C1079         | Engine Hours               | 7589          |
| Engine Type                    | 7m            | Road Speed (kph)           | 40 KPH        |
| Headstock Type                 | PIN AND CONE  | Drive Type                 | VarioARIO     |
| Carriage Type                  | Pin & Cone    | Road Speed                 | 560/70/24     |
| Front Tyre Size /<br>Condition | 560/70/24 55% | Rear Tyre Size / Condition | 560/70/24 55% |
| Mechanical Condition           | Good          | Lift Height (m)            | 7m            |
| Lift Capacity (t)              | 3.3t          | Hyd Locking                | ✓             |
| Boom Suspension                | ✓             | Air Con                    | ✓             |
| Trailer Brakes                 | ✓             | Pick Up Hitch              | ✓             |
| Pallet Fork                    |               | ✓                          |               |