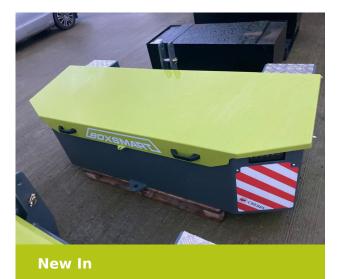

## Cherry CHERRY PRODUCTS BOX SMART + 1200KG WEIGHT

Ask for best price

## **Machine Specifications**

| Price        | Ask for best price | Year                           | 2024                                            |
|--------------|--------------------|--------------------------------|-------------------------------------------------|
| Make         | Cherry             | Model                          | CHERRY PRODUCTS<br>BOX SMART + 1200KG<br>WEIGHT |
| Stock Number | CW-CP8318          | Front Tyre Size /<br>Condition |                                                 |