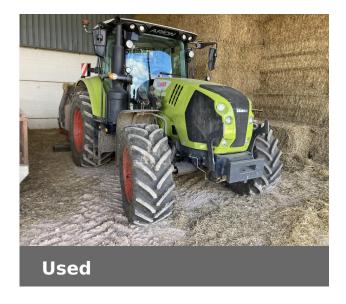

# **CLAAS ARION 650**

£75,000

Finance Example: From £1250 a month\* (excl.VAT)

### **Machine Specifications**

| Price                          | £75,000       | Year                       | 2019           |
|--------------------------------|---------------|----------------------------|----------------|
| Make                           | CLAAS         | Model                      | ARION 650      |
| Stock Number                   | SR00008700    | Engine Hours               | 4000           |
| Engine Type                    | Engine AdBlue | Road Speed                 | 50 KPH         |
| Front Tyre Size /<br>Condition | 540/65R25 70% | Rear Tyre Size / Condition | 650/65\R38 45% |
| Condition                      | Very good     | Spools Rear                | 4              |
| GPS Steering                   | ✓             | Front Suspension           | ✓              |
| Front Linkage                  | ✓             | Air Conditioning           | ✓              |
| Cab Suspension                 | ✓             | Air Brakes                 | ✓              |
| Electric Hydraulics            | ✓             | Pick Up Hitch              | ✓              |