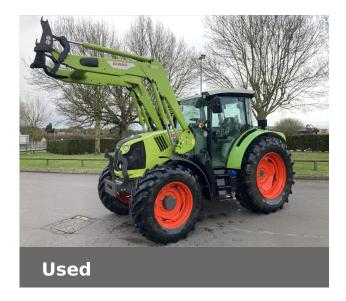

## **CLAAS ARION 440 PANORAMIC**

£53,500

Finance Example: From £890 a month\* (excl.VAT)

## **Machine Specifications**

| Price                      | £53,500       | Year                           | 2017                |
|----------------------------|---------------|--------------------------------|---------------------|
| Make                       | CLAAS         | Model                          | ARION 440 PANORAMIC |
| Stock Number               | CL-A4303296.B | Engine Hours                   | 2300                |
| Engine Type                | Engine AdBlue | Road Speed                     | 40 KPH              |
| Drive Type                 | Mechanical    | Front Tyre Size /<br>Condition | 420/70R28 40%       |
| Rear Tyre Size / Condition | 18.4r38 40%   | Condition                      | Very good           |
| Loader Make                | FL100         | Spools Rear                    | 2                   |
| Air Conditioning           | ✓             | Pick Up Hitch                  | ✓                   |
| Loader                     |               | ✓                              |                     |