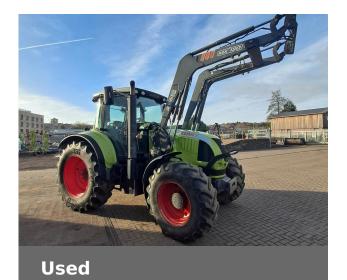

## **CLAAS ARION 640**

£29,750

Just In

#### **Machine Specifications**

| -                          |                 |                                |                |
|----------------------------|-----------------|--------------------------------|----------------|
| Price                      | £29,750         | Year                           | 2010           |
| Make                       | CLAAS           | Model                          | ARION 640      |
| Stock Number               | 71183005        | Engine Hours                   | 8000           |
| Road Speed                 | 50 КРН          | Front Tyre Size /<br>Condition | 540 65 R28 90% |
| Rear Tyre Size / Condition | 650 65 R 38 75% | Condition                      | Good           |
| Loader Make                | мх              | Cab Type                       | DLX            |
| Spools Rear                | 3               | Front Suspension               | ✓              |
| Air Conditioning           | ✓               | Air Brakes                     | ✓              |
| Electric Hydraulics        | ✓               | Loader                         | ✓              |
| Eco PTO                    |                 | ✓                              |                |

### Additional Information:

MX 120 Loader