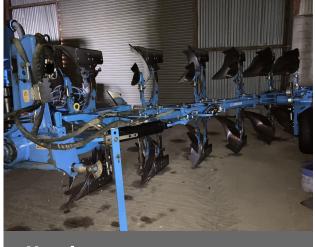

# Lemken JUWEL 8MV-6F PLOUGH

£19,250

## Additional Information:

W52 Mould boards., Hyd front furrow/swing in ram, Hyd depth wheel., Press arm available extra.