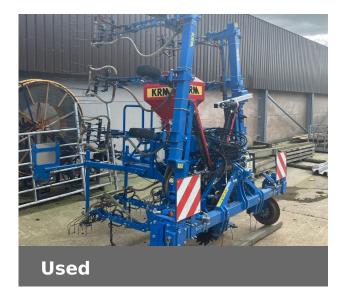

# Krm CARRE ECONET

£49,500

## **Machine Specifications**

| Price        | £49,500  | Year      | 2022         |
|--------------|----------|-----------|--------------|
| Make         | Krm      | Model     | CARRE ECONET |
| Stock Number | 51016488 | Condition | Excellent    |

#### Additional Information:

Mechanical seeder inc, Camera following, Broadcasting seed distributors, Hydraulic lift elements 8, Duck foot legs, Covering row discs, Excellent condition, Finger row following also, Maize and Cereals 75 cm & 27.2