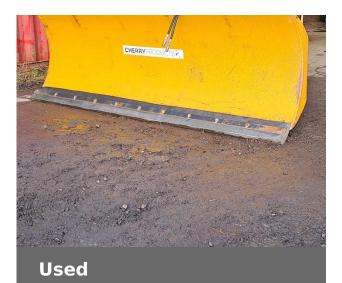

## Cherry CSP100A

£3,000 (excl VAT)

Just In

#### **Machine Specifications**

| Price        | £3,000 (excl VAT) | Year      | 2014      |
|--------------|-------------------|-----------|-----------|
| Make         | Cherry            | Model     | CSP100A   |
| Stock Number | C1350             | Condition | Very good |

#### Additional Information:

10ft Snow Plough, Hydraulic Angle Adjustment, Pneumatic Castor Wheels, Bolt On Rubber Edge, Very Little Use, For Sale On Behalf Of Customer