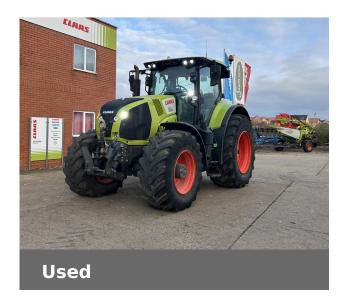

## **CLAAS AXION 850**

£68,000 (excl VAT)

Just In

Finance Example: From £1135 a month\* (excl.VAT)

## **Machine Specifications**

| •                          |                    |                             |               |
|----------------------------|--------------------|-----------------------------|---------------|
| Price                      | £68,000 (excl VAT) | Year                        | 2018          |
| Make                       | CLAAS              | Model                       | AXION 850     |
| Stock Number               | CL-A6000301.A      | Engine Hours                | 5500          |
| Engine Type                | Engine AdBlue      | Road Speed                  | 50 KPH        |
| Drive Type                 | Mechanical         | Front Tyre Size / Condition | 600/70R30 45% |
| Rear Tyre Size / Condition | 710/70/R42 55%     | Condition                   | Very good     |
| Cab Type                   | CEBIS              | Spools Rear                 | 4             |
| GPS Steering               | ✓                  | Spools Front                | 1             |
| Front Suspension           | •                  | Front Linkage               | <b>✓</b>      |
| Air Conditioning           | ✓                  | Cab Suspension              | ✓             |
| Air Brakes                 | ✓                  | Electric Hydraulics         | ✓             |
| Pick Up Hitch              | ✓                  | Eco PTO                     | ✓             |