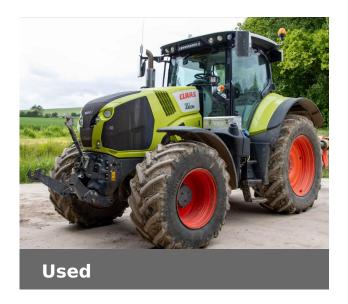

# **CLAAS AXION 810 CMATIC**

£51,500 (excl VAT)

Finance Example: From £860 a month\* (excl.VAT)

# **Machine Specifications**

| Price                      | £51,500 (excl VAT) | Year                        | 2017             |
|----------------------------|--------------------|-----------------------------|------------------|
| Make                       | CLAAS              | Model                       | AXION 810 CMATIC |
| Stock Number               | CL-A4103032.A      | Engine Hours                | 6900             |
| Engine Type                | Engine AdBlue      | Road Speed                  | 50 KPH           |
| Drive Type                 | CVarioT            | Front Tyre Size / Condition | 600/65r28 20%    |
| Rear Tyre Size / Condition | 650-6542 20%       | Condition                   | Good             |
| Spools Rear                | 5                  | GPS Steering                | ✓                |
| Spools Front               | 1                  | Front Suspension            | ✓                |
| Front Linkage              | <b>✓</b>           | Air Conditioning            | ✓                |
| Cab Suspension             | ✓                  | Air Brakes                  | ✓                |
| Electric Hydraulics        | <b>✓</b>           | Pick Up Hitch               | <b>✓</b>         |
| Eco PTO                    |                    | ✓                           |                  |