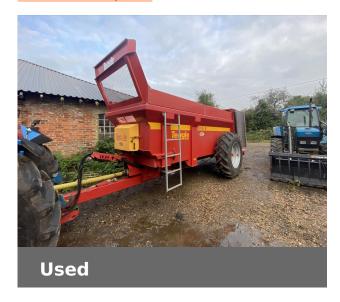

# Teagle TITAN 9

# **Machine Specifications**

| Price        | Ask for best price | Year      | 2016      |
|--------------|--------------------|-----------|-----------|
| Make         | Teagle             | Model     | TITAN 9   |
| Stock Number | 61016447           | Condition | Very good |

### Additional Information:

11.2 m3, Wide angle PTO with Cam Clutch, Automatic Light Shields, Boron Steel Beeters, Side Extensions, 540 PTO, Rear Slurry Door, Manual Bed Speed control, Hydraulic Brakes