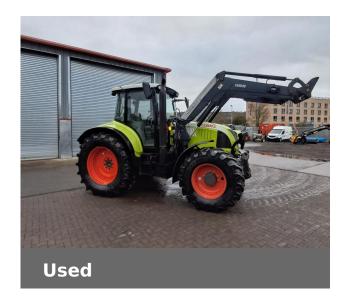

## **CLAAS ARION 640**

£28,750 (excl VAT)

Just In

## **Machine Specifications**

| Price                       | £28,750 (excl VAT) | Year                       | 2010           |
|-----------------------------|--------------------|----------------------------|----------------|
| Make                        | CLAAS              | Model                      | ARION 640      |
| Stock Number                | 71182828           | Engine Hours               | 4900           |
| Engine Type                 | Engine EGR         | Road Speed                 | 40 KPH         |
| Front Tyre Size / Condition | 480/70 R28 40%     | Rear Tyre Size / Condition | 580/70 R38 40% |
| Condition                   | Very good          | Loader Make                | quicke         |
| Spools Rear                 | 3                  | Spools Front               | 1              |
| Front Linkage               | ✓                  | Air Conditioning           | ✓              |
| Pick Up Hitch               | ✓                  | Loader                     | ✓              |