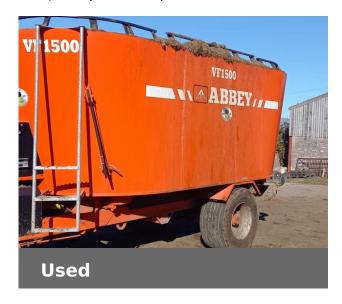

# Abbey VF1500T

£14,000 (excl VAT)

### **Machine Specifications**

| Price        | £14,000 (excl VAT) | Year      | 2016      |
|--------------|--------------------|-----------|-----------|
| Make         | Abbey              | Model     | VF1500T   |
| Stock Number | 31182855           | Condition | Very good |

#### Additional Information:

Raised top retainning ring, 435 wheels, Front R/H door with hyd chute, Rear R/H door c/w side elevato, Work lights fitted, DUE IN EARLY 2025