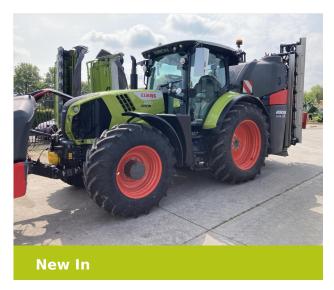

# CLAAS ARION 660 CMATIC - STAGE V FIRST CLAAS CMATIC FOCUS <B>(HIRE)</B>

## **Machine Specifications**

| Price        | Ask for best price | Year         | 2024                                                             |
|--------------|--------------------|--------------|------------------------------------------------------------------|
| Make         | CLAAS              | Model        | ARION 660 CMATIC -<br>STAGE V FIRST CLAAS<br>CMATIC FOCUS (HIRE) |
| Stock Number | CL-A9704347        | Engine Hours | 450                                                              |