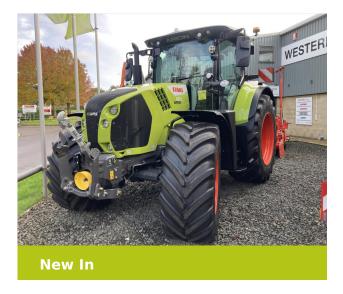

# CLAAS ARION 660 CMATIC - STAGE V FIRST CLAAS CMATIC FOCUS <B>(DEMO)</B>

## **Machine Specifications**

| Price        | Ask for best price | Year         | 2023                                                             |
|--------------|--------------------|--------------|------------------------------------------------------------------|
| Make         | CLAAS              | Model        | ARION 660 CMATIC -<br>STAGE V FIRST CLAAS<br>CMATIC FOCUS (DEMO) |
| Stock Number | CL-A9703809        | Engine Hours | 600                                                              |