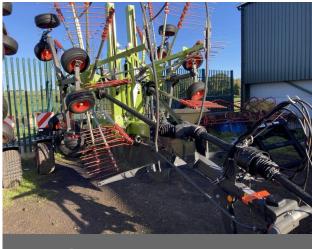

# CLAAS LINER 2800 TREND

£20,250 (excl VAT)

Just In

#### **Machine Specifications**

| Price        | £20,250 (excl VAT) | Year      | 2022             |
|--------------|--------------------|-----------|------------------|
| Make         | CLAAS              | Model     | LINER 2800 TREND |
| Stock Number | SR00009158         | Condition | Excellent        |

### Additional Information:

large transport wheels., independent rotor lift., 380/55-17, Hyd width adjustment