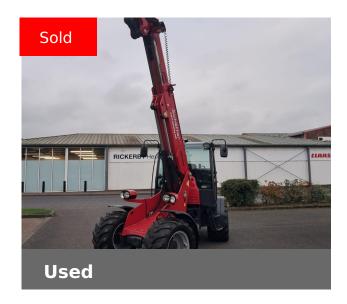

## Schaffer USED 6680

Finance Example: From £835 a month\* (excl.VAT)

## **Machine Specifications**

| -                          |               |                             |               |
|----------------------------|---------------|-----------------------------|---------------|
| Price                      | SOLD          | Year                        | 2020          |
| Make                       | Schaffer      | Model                       | USED 6680     |
| Stock Number               | 71182137      | Engine Hours                | 2000          |
| Engine Type                | 3.85          | Carriage Type               | pin and cone  |
| Road Speed                 | 500/45-20     | Front Tyre Size / Condition | 500/45-20 20% |
| Rear Tyre Size / Condition | 500/45-20 20% | Condition                   | Very good     |
| Lift Height (m)            | 3.85          | Lift Capacity (t)           | 3             |