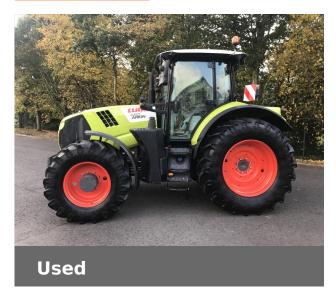

# CLAAS ARION 650CIS+

# **Machine Specifications**

| · · · · · · · · · · · · · · · · · · · |                              |                             |                              |
|---------------------------------------|------------------------------|-----------------------------|------------------------------|
| Price                                 | Ask for best price           | Year                        | 2019                         |
| Make                                  | CLAAS                        | Model                       | ARION 650CIS+                |
| Stock Number                          | 11009973                     | Engine Hours                | 1203                         |
| Engine Type                           | Engine AdBlue                | Road Speed                  | 50 KPH                       |
| Drive Type                            | Mechanical                   | Front Tyre Size / Condition | 540/65/R28 Trelleborg<br>80% |
| Rear Tyre Size / Condition            | 650/65/R38 Trelleborg<br>80% | Condition                   | Very good                    |
| Spools Rear                           | 4                            | Front Suspension            | ✓                            |
| Air Conditioning                      | ✓                            | Cab Suspension              | ✓                            |
| Air Brakes                            | •                            | Pick Up Hitch               | ✓                            |
| Eco PTO                               |                              | ✓                           |                              |