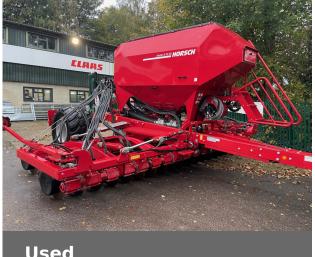

# Horsch AVATAR 6.16 SD

### **Machine Specifications**

| Price        | Ask for best price | Year      | 2021           |
|--------------|--------------------|-----------|----------------|
| Make         | Horsch             | Model     | AVATAR 6.16 SD |
| Stock Number | 51016297           | Condition | Excellent      |

## Additional Information:

Closed depth wheel, Star closing wheel, Air brakes on transport axle, Twin hopper (60:40 split), Seed and fert flow sensors, 710/50-26.5 Transport, Selective hosing front and rea, Bout markers