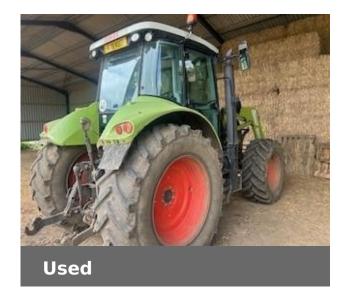

## **CLAAS ARION 620**

### Machine Specifications

| Price                      | Ask for best price           | Year                        | 2011               |
|----------------------------|------------------------------|-----------------------------|--------------------|
| Make                       | CLAAS                        | Model                       | ARION 620          |
| Stock Number               | 41016367                     | Engine Hours                | 8175               |
| Road Speed                 | 40 KPH                       | Front Tyre Size / Condition | 480/65 R28 BKT 30% |
| Rear Tyre Size / Condition | 600/65R30 Continental<br>60% | Condition                   | Good               |
| Loader Make                | FL120                        | Cab Type                    | ATZ Suspended      |
| Spools Rear                | 3                            | Air Conditioning            | ✓                  |
| Cab Suspension             | ✓                            | Pick Up Hitch               | ✓                  |
| Loader                     | <b>✓</b>                     | Eco PTO                     | ✓                  |

#### Additional Information:

Hydraulic reverser / REVERSHIFT, Disc brakes with booster, PTO - 540/540 ECO + 1000/1000 ECO rpm, Electronic linkage control (ELC), Standard front axle, Hydraulic system (open centre) 98 l/min 180 bar, 40 km/h, 4-point suspension - cab, Transparent sunroof (FOPS), Air conditioning, Pick-up hitch with drawbar, Battery isolator switch, Passenger seat, Front weight carrier 100 kg, Telescopic mirrors + 1 rear view + 1 hitch, 3 spool valves mechanical, Cooler compartment, Tier 3, 16/16-gear QUADRISHIFT-powershift transmission, beacon, 145 hp max. output ECE R 120, 480/65 R28 & 600/65 R38 tyres, 4 front, 2 bonnet, 4 rear worklights, Nice straight tractor with Claas FL120 hydraulic self-levelling loader