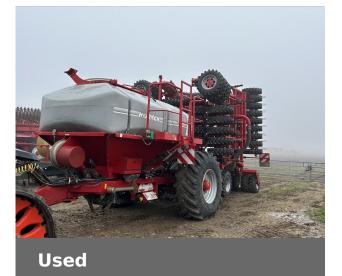

## Horsch SPRINTER 12 SW

### Additional Information:

12m Sprinter seed cart drill, Grain and liquid fertiliser, Dutch openers, good tyres all round q, ready to work, low ha