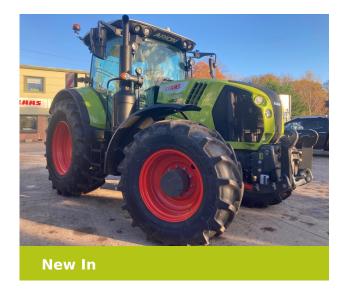

## **CLAAS ARION 650 CIS**

### **Machine Specifications**

| Price        | Ask for best price | Year      | 2024          |
|--------------|--------------------|-----------|---------------|
| Make         | CLAAS              | Model     | ARION 650 CIS |
| Stock Number | 11017314           | Condition | Excellent     |

### Additional Information:

650/65R38 rear 540/65R28 front Vredestein, 4t front linkage, 4 rear mechanical soools, 1 front service, parklock, LED worklights