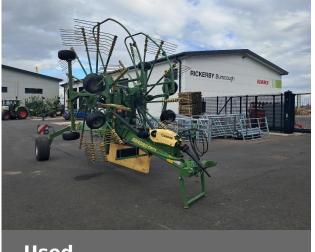

## Krone SWADRO TC880

£14,750 (excl VAT)

### **Machine Specifications**

| Price        | £14,750 (excl VAT) | Year      | 2018         |
|--------------|--------------------|-----------|--------------|
| Make         | Krone              | Model     | SWADRO TC880 |
| Stock Number | 51182134           | Condition | Very good    |