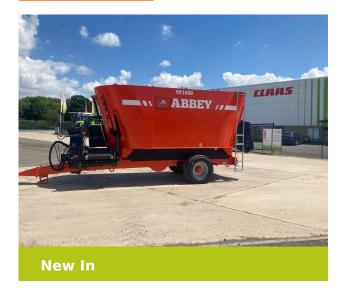

# Abbey VF1650 SD TWIN DIET FEEDER, SLIDING CONVEYOR, 22MM AUGERS

## **Machine Specifications**

| Price        | Ask for best price | Year      | 2022                                                               |
|--------------|--------------------|-----------|--------------------------------------------------------------------|
| Make         | Abbey              | Model     | VF1650 SD TWIN DIET<br>FEEDER, SLIDING<br>CONVEYOR, 22MM<br>AUGERS |
| Stock Number | AY-D68768          | Condition | Excellent                                                          |