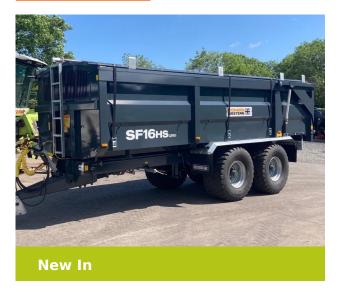

# Richard Western SF16HS PLUS GRAIN TRAILER, 560, MAN ROS, TOW OUTS, GREY

## **Machine Specifications**

| Price        | Ask for best price | Year      | 2024                                                          |
|--------------|--------------------|-----------|---------------------------------------------------------------|
| Make         | Richard Western    | Model     | SF16HS PLUS GRAIN<br>TRAILER, 560, MAN<br>ROS, TOW OUTS, GREY |
| Stock Number | W3-21286           | Condition | Excellent                                                     |