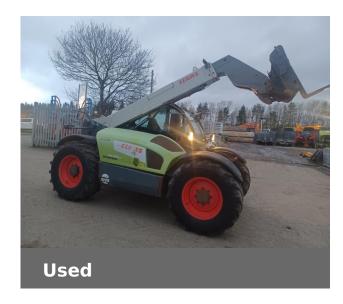

## **CLAAS USED SCORPION 6030**

### Machine Specifications

| •                          |                    |                             |                    |
|----------------------------|--------------------|-----------------------------|--------------------|
| Price                      | Ask for best price | Year                        | 2011               |
| Make                       | CLAAS              | Model                       | USED SCORPION 6030 |
| Stock Number               | 41177581           | Engine Hours                | 8600               |
| Engine Type                | 6m                 | Road Speed (kph)            | 40 KPH             |
| Headstock Type             | JCB Q-FIT          | Drive Type                  | Hydroydro          |
| Road Speed                 | 460/6 R24.5        | Front Tyre Size / Condition | 460/6 R24.5 40%    |
| Rear Tyre Size / Condition | 460/6 R24.5 40%    | Condition                   | Very good          |
| Lift Height (m)            | 6m                 | Lift Capacity (t)           | 3T                 |
| SLI Working                |                    | Yes                         |                    |