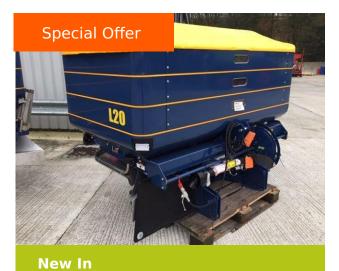

## Krm L20 PLUS 2050

### Additional Information:

20m-24m Spreading Vanes, Folding Hopper Cover, 2050L capacity (2000kg), Trend headland system, , Water proof LED road lights