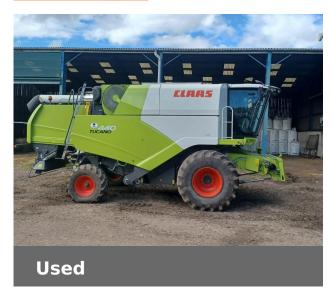

# **CLAAS TUCANO 440**

### **Machine Specifications**

| Price                      | Ask for best price | Year                        | 2020       |
|----------------------------|--------------------|-----------------------------|------------|
| Make                       | CLAAS              | Model                       | TUCANO 440 |
| Stock Number               | C1480              | Engine Hours                | 450        |
| Cutterbar Type             | VARIO              | Cutterbar size (m)          | 22         |
| Drum Hours                 | 350                | Front Tyre Size / Condition | 800/65 R32 |
| Rear Tyre Size / Condition | 500/70 R24         | Condition                   | Excellent  |
| Straw Chopper              | ✓                  | Chaff Spreader              | ✓          |