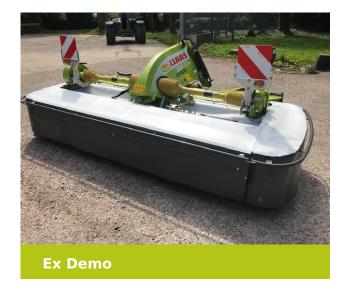

# CLAAS DISCO 3200 FC

Ask for best price

#### Additional Information:

CLASS 'MAX CUT' mower bed, Quick fit blades, Full width tine conditioner, Rubber-mounted V-shaped steel, Warning signs & lighting, Wear Skids