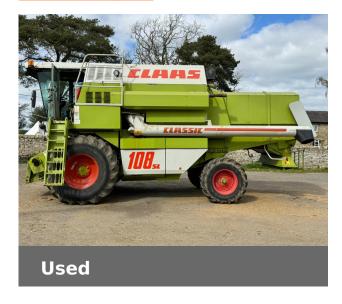

## CLAAS 108SL

## **Machine Specifications**

| •                  |                    |               |       |
|--------------------|--------------------|---------------|-------|
| Price              | Ask for best price | Year          | 1993  |
| Make               | CLAAS              | Model         | 108SL |
| Stock Number       | C1479              | Engine Hours  | 3660  |
| Cutterbar size (m) |                    | Straw Chopper | ✓     |
| Chaff Spreader     |                    | ✓             |       |