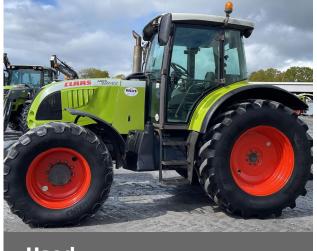

## CLAAS 697 ATZ

#### **Machine Specifications**

| Price        | Ask for best price | Year         | 2008    |
|--------------|--------------------|--------------|---------|
| Make         | CLAAS              | Model        | 697 ATZ |
| Stock Number | XX4067             | Engine Hours | 10600   |
| Engine Type  | Engine AdBlue      | Road Speed   | 40 KPH  |
| Drive Type   | Mechanical         | Condition    | Good    |
| Spools Rear  |                    | 3            |         |