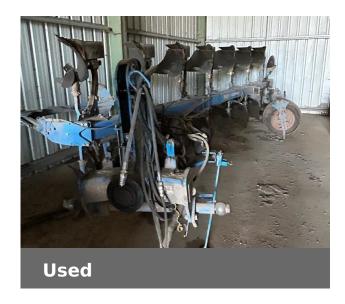

# Lemken USED 2013 EUROPAL 9 6+1 OF W52

£8,000 (excl VAT)

Just In

#### Additional Information:

Onland & infurrow, 7 furrow, Hyd depth, CAT III link, No Press Arm