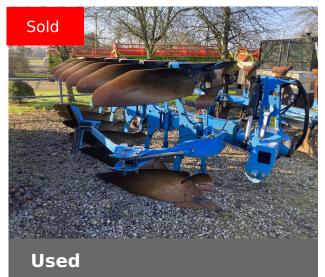

### Lemken USED 2011 EUROPAL 8 5+1

# Machine Specifications

| Price        | SOLD      | Year      | 2011                       |
|--------------|-----------|-----------|----------------------------|
| Make         | Lemken    | Model     | USED 2011 EUROPAL 8<br>5+1 |
| Stock Number | LE-364299 | Condition | Very good                  |

#### Additional Information:

W52 bodies, Press arm, Mechanical vari-width