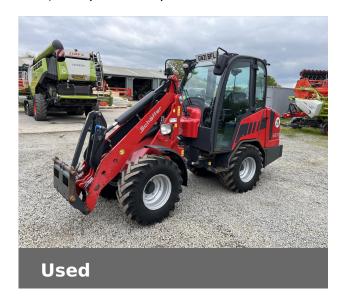

# Schaffer 4670

£32,500 (excl VAT)

# **Machine Specifications**

| Price                      | £32,500 (excl VAT) | Year                        | 2021      |
|----------------------------|--------------------|-----------------------------|-----------|
| Make                       | Schaffer           | Model                       | 4670      |
| Stock Number               | OT-14466C022       | Front Tyre Size / Condition |           |
| Rear Tyre Size / Condition |                    | Condition                   | Very good |