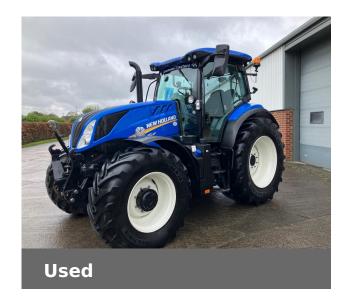

## New Holland T6.180

£57,000 (excl VAT)

Just In

Finance Example: From £950 a month\* (excl.VAT)

## **Machine Specifications**

| Price                       | £57,000 (excl VAT) | Year                       | 2021          |
|-----------------------------|--------------------|----------------------------|---------------|
| Make                        | New Holland        | Model                      | T6.180        |
| Stock Number                | NH-418008          | Engine Hours               | 2470          |
| Road Speed                  | 50 KPH             | Drive Type                 | Mechanical    |
| Front Tyre Size / Condition | 540/65R28 75%      | Rear Tyre Size / Condition | 650/65R38 75% |
| Mechanical Condition        | Very good          | Physical Condition         | Excellent     |
| Cab Type                    | COMFORT            | Spools Rear                | 145.0         |
| Front Suspension            | ✓                  | Front Linkage              | ✓             |
| Air Conditioning            | ✓                  | Air Brakes                 | ✓             |
| Pick Up Hitch               |                    | ✓                          |               |