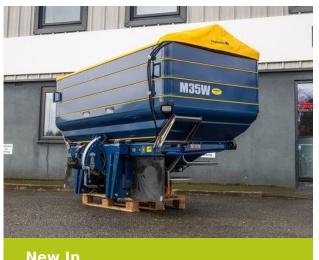

## Krm M35W

### **Machine Specifications**

| Price        | Ask for best price | Year      | 2024      |
|--------------|--------------------|-----------|-----------|
| Make         | Krm                | Model     | M35W      |
| Stock Number | 11022855           | Condition | Excellent |

## Additional Information:

3000L Capacity, 20m-24m spreading, 20m-24m spreading, Side mounted folding step,, Rear light kit, ISOBUS Controller