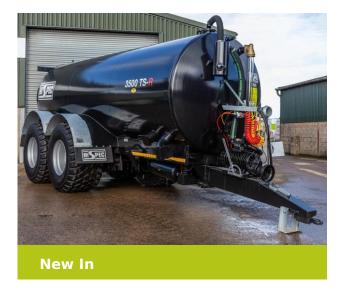

# Hi-spec 3500TS-R

## **Machine Specifications**

| Price        | Ask for best price | Year      | 2023      |
|--------------|--------------------|-----------|-----------|
| Make         | Hi-spec            | Model     | 3500TS-R  |
| Stock Number | 11022234           | Condition | Excellent |

### Additional Information:

710/50 R26.5 BKT, Commercial tandem -, Sprung parabolic axles -, C/W Steering,, Air brakes, Swivel hitch & Sprung drawbar, Trailing shoe brackets, Auto-fill brackets RHS, Finished in black