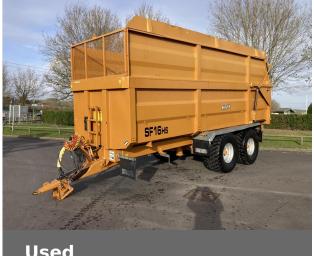

## **Richard Western SF16HS SILAGE TRAILER**

## **Machine Specifications**

| Price        | £21,950 (excl VAT) | Year      | 2019                     |
|--------------|--------------------|-----------|--------------------------|
| Make         | Richard Western    | Model     | SF16HS SILAGE<br>TRAILER |
| Stock Number | W3-19221.B         | Condition | Good                     |