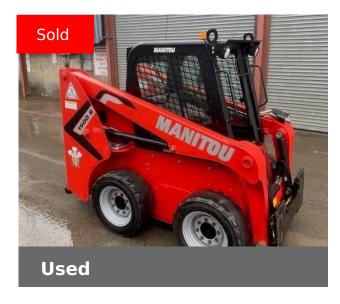

### MANITOU 1500R-NXT2

# **Machine Specifications**

| Price                      | SOLD     | Year                        | 2020       |
|----------------------------|----------|-----------------------------|------------|
| Make                       | MANITOU  | Model                       | 1500R-NXT2 |
| Stock Number               | 21089264 | Front Tyre Size / Condition |            |
| Rear Tyre Size / Condition |          | Physical Condition          | Excellent  |

### Additional Information:

One local owner, Never been in muck or slurry, Very tight, immaculate, Low hours